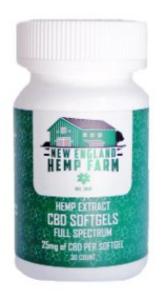

SOFTGELS 30ct.

25mg CBD each SKU: 5001019913

Cost / MSRP \$32.49 / \$56.99

Ingredients: Full Spectrum Hemp Oil (CBD oil), Fractionated Coconut Oi (MCT oil), Gelatin, Glycerin, purified water. All products contain less than 0.3% THC