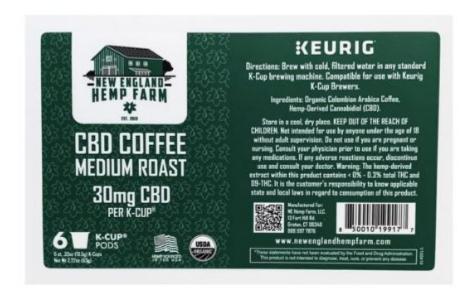

### **CBD COFFEE K-CUPS (MEDIUM ROAST)**

.33 oz. Tincture 30mg CBD

Cost / MSRP \$14.99 / \$24.99

Ingredients: Our Breakfast Blend is a medium roast with a smooth and mild flavor that tastes perfect any time of day. Every delicious cup is made with Organic Columbian Arabica Coffee coupled with 30mg of CBD, always roasted and blended with the highest quality ingredients!